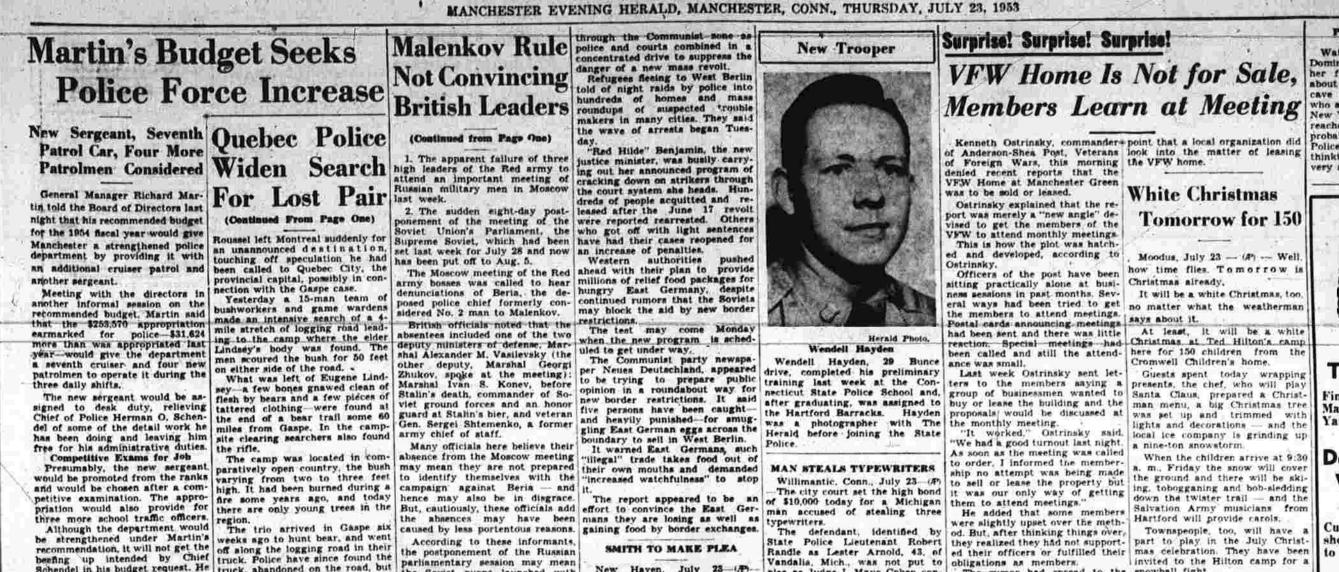

John L. Spencer, Jr., 64 Holl Street, was commissioned a sec-Air Force at Commissioning Exn July 15. Spencer, who attended he University of Connecticut, is a 953 graduate of the school and 1953 graduate of the July finished training at the July AFROTC Encampment at Otis Air Force Base and will be called to active duty in the near future. Sernard Banavige, one of the two brothers, sons of Mr. and this town, who is now residing vacation.